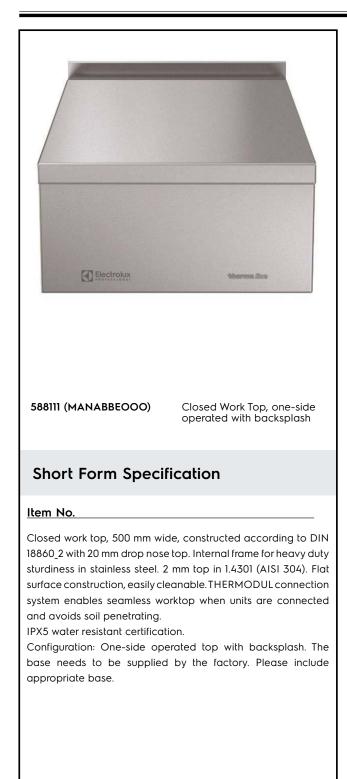

#### Construction

- 2 mm top in 1.4301 (AISI 304).
- Flat surface construction with minimal hidden areas to easily clean all surfaces
- Internal frame for heavy duty sturdiness in 1.4301 (AISI 304).
- Unit constructed according to DIN 18860\_2 with 20 mm drop nose top.

# Modular Cooking Range Line thermaline 80 - 500 mm Closed Work top, 1 Side with Backsplash

500 mm

800 mm

13 kg

## Key Information: Front External dimensions, Width: 588111 (MANABBEOOO) External dimensions, Depth: External dimensions, Height: 250 mm Net weight: Side 800

Тор

800

Modular Cooking Range Line thermaline 80 - 500 mm Closed Work top, 1 Side with Backsplash